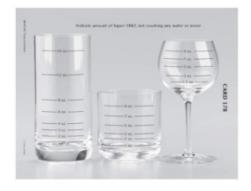

## Notes to interviewer:

- Definition of a standard drink: 1 12oz bottle of beer, 1 glass 4oz non-fortified wine, 1 mixed drink with 1oz liquor.
- If respondent needs a visual reference for the size of a drink, the flashcards from the Wave 1 National Epidemiologic Survey on Alcohol and Related Conditions (NESARC) study are provided below:

Card 1A. Cooler ounce size

Card 1B. Cooler ounce size

Card 1C. Cooler ounce size

Card 2A. Wine ounce size

Card 2B. Wine ounce size

Card 2C. Wine ounce size

Card 3A. Liquor ounce size

Card 3B. Liquor ounce size

Card 3C. Liquor ounce size