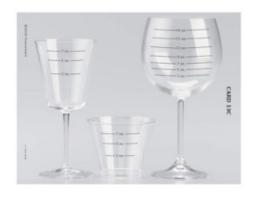

## Notes to interviewer:

- Definition of a standard drink: 1 12oz bottle of beer, 1 glass 4oz non-fortified wine, 1 mixed drink with 1oz liquor.
- If respondent needs a visual reference for the size of a drink, the flashcards from the Wave 1 National Epidemiologic Survey on Alcohol and Related Conditions (NESARC) study are provided below:

Card 1A. Cooler ounce size

Card 1B. Cooler ounce size

Card 1C. Cooler ounce size

Card 2A. Wine ounce size

Card 2B. Wine ounce size

Card 2C. Wine ounce size

Card 3A. Liquor ounce size

Card 3B. Liquor ounce size

Card 3C. Liquor ounce size