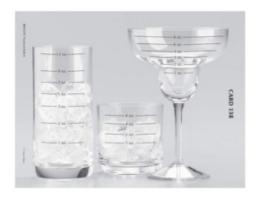

## Notes to interviewer:

- Definition of a standard drink: 1 12oz bottle of beer, 1 glass 4oz non-fortified wine, 1 mixed drink with 1oz liquor.
- If respondent needs a visual reference for the size of a drink, the flashcards from the Wave 1 National Epidemiologic Survey on Alcohol and Related Conditions (NESARC) study are provided below:

Card 1A. Cooler ounce size

Card 1B. Cooler ounce size

Card 1C. Cooler ounce size

Card 2A. Wine ounce size

Card 2B. Wine ounce size

Card 2C. Wine ounce size

Card 3A. Liquor ounce size

Card 3B. Liquor ounce size