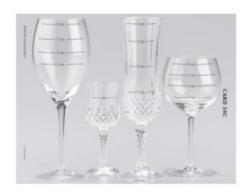

## Notes to interviewer:

- Definition of a standard drink: 1 12oz bottle of beer, 1 glass 4oz non-fortified wine, 1 mixed drink with 1oz liquor.
- If respondent needs a visual reference for the size of a drink, the flashcards from the Wave 1 National Epidemiologic Survey on Alcohol and Related Conditions (NESARC) study are provided below:

Card 1A. Cooler ounce size

Card 1B. Cooler ounce size

Card 1C. Cooler ounce size

Card 2A. Wine ounce size

Card 2B. Wine ounce size

Card 2C. Wine ounce size

Card 3A. Liquor ounce size

Card 3B. Liquor ounce size