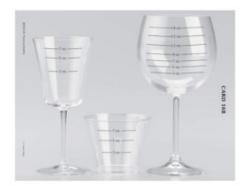

## Notes to interviewer:

- Definition of a standard drink: 1 12oz bottle of beer, 1 glass 4oz non-fortified wine, 1 mixed drink with 1oz liquor.
- If respondent needs a visual reference for the size of a drink, the flashcards from the Wave 1 National Epidemiologic Survey on Alcohol and Related Conditions (NESARC) study are provided below:

Card 1A. Cooler ounce size

Card 1B. Cooler ounce size

Card 1C. Cooler ounce size

Card 2A. Wine ounce size

Card 2B. Wine ounce size

Card 2C. Wine ounce size

Card 3A. Liquor ounce size

Card 3B. Liquor ounce size