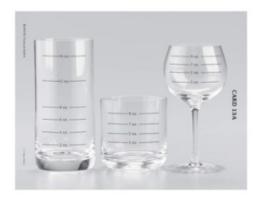

## Notes to interviewer:

- Definition of a standard drink: 1 12oz bottle of beer, 1 glass 4oz non-fortified wine, 1 mixed drink with 1oz liquor.
- If respondent needs a visual reference for the size of a drink, the flashcards from the Wave 1 National Epidemiologic Survey on Alcohol and Related Conditions (NESARC) study are provided below:

Card 1A. Cooler ounce size

Card 1B. Cooler ounce size

Card 1C. Cooler ounce size

Card 2A. Wine ounce size

Card 2B. Wine ounce size

Card 2C. Wine ounce size

Card 3A. Liquor ounce size

Card 3B. Liquor ounce size