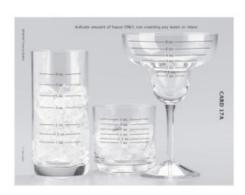

## Notes to interviewer:

- Definition of a standard drink: 1 12oz bottle of beer, 1 glass 4oz non-fortified wine, 1 mixed drink with 1oz liquor.
- If respondent needs a visual reference for the size of a drink, the flashcards from the Wave 1 National Epidemiologic Survey on Alcohol and Related Conditions (NESARC) study are provided below:

Card 1A. Cooler ounce size

Card 1B. Cooler ounce size

Card 1C. Cooler ounce size

Card 2A. Wine ounce size

Card 2B. Wine ounce size

Card 2C. Wine ounce size

Card 3A. Liquor ounce size

Card 3B. Liquor ounce size

Card 3C. Liquor ounce size