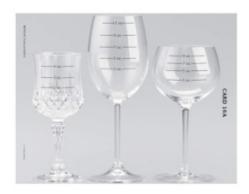

## Notes to interviewer:

- Definition of a standard drink: 1 12oz bottle of beer, 1 glass 4oz non-fortified wine, 1 mixed drink with 1oz liquor.
- If respondent needs a visual reference for the size of a drink, the flashcards from the Wave 1 National Epidemiologic Survey on Alcohol and Related Conditions (NESARC) study are provided below:

Card 1A. Cooler ounce size

Card 1B. Cooler ounce size

Card 1C. Cooler ounce size

Card 2A. Wine ounce size

Card 2B. Wine ounce size

Card 2C. Wine ounce size

Card 3A. Liquor ounce size

Card 3B. Liquor ounce size